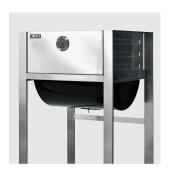

## If you use space, be clever about it

Design bbq that takes a modest amount of room. The HEAT R bbq features an integrated rotating lid which, when not in use, takes its position within the barbecue's frontage. When roasting/smoking is required, simply rotate the hood from underneath the barbecue and in to place above the grill.

The lid can be locked in position ¼ opened while doing indirect cooking with the same result as fully closet. This way you will be able to see what you are cooking without opening the lid and loosing heat.