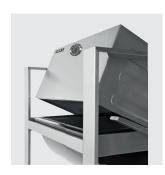

## If you use space, be clever about it

Design bbq that takes a modest amount of room. The HEAT R bbq features an integrated rotating lid which, when not in use, takes its position within the barbecue's frontage. When roasting/smoking is required, simply rotate the hood from underneath the barbecue and in to place above the grill.

Comes with integrated thermometer and wheels for easy moving of the unit.

See additional products and specifications on

www.designhousedenmark.dk