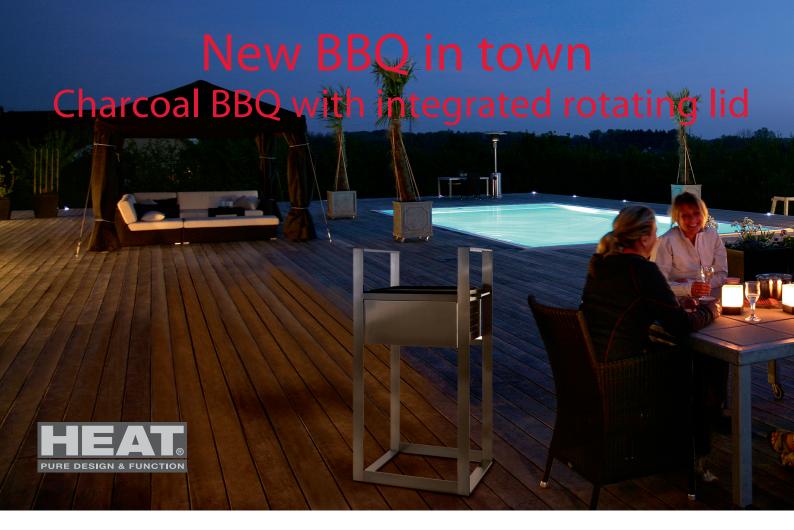

## If you use space, be clever about it

Design bbq that takes a modest amount of room. The HEAT R bbq features an integrated rotating lid which, when not in use, takes its position within the barbecue's frontage. When roasting/smoking is required, simply rotate the hood from underneath the barbecue and in to place above the grill.

The lid can be locked in position ¼ opened while doing indirect cooking with the same result as fully closet. This way you will be able to see what you are cooking without opening the lid and loosing heat.