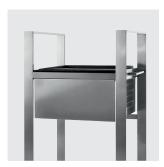

## If you use space, be clever about it

Design bbq that takes a modest amount of room. The HEAT R bbq features an integrated rotating lid which, when not in use, takes its position within the barbecue's frontage. When roasting/smoking is required, simply rotate the hood from underneath the barbecue and in to place above the grill.